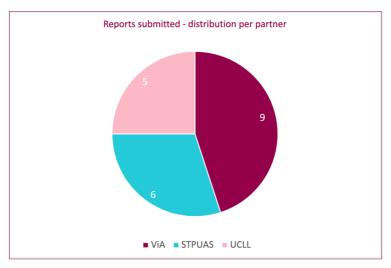

### 3. Analysis of the reports

We received a total of 20 reports, 15 reporting the Spring 2022 visits, 5 reporting the Autumn visits. In Figure 1 the distribution of reports per partner is displayed.

Figure 1 – Reports submitted per partner